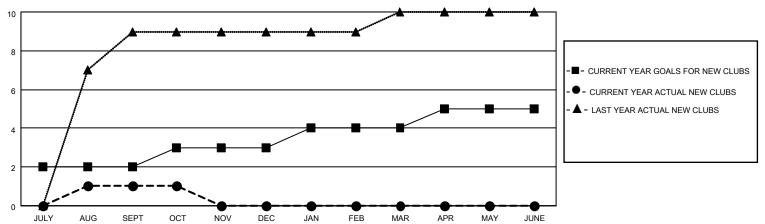

### GOALS AND ACTUAL NEW CLUBS CUMULATIVE

## District 322 B2

| Clubs         |               |             |               | Members               |                         |                         |                                                    |  |
|---------------|---------------|-------------|---------------|-----------------------|-------------------------|-------------------------|----------------------------------------------------|--|
|               | RESULTS FOR   | R 2020-2021 |               | RESULTS FOR 2020-2021 |                         |                         |                                                    |  |
| QUARTER       | NEW CLUB GOAL | NEW CLUBS   | DROPPED CLUBS | QUARTER MEN           | MBER GROWTH NET<br>GOAL | MEMBER GROWTH<br>ACTUAL | DROPPED<br>MEMBERS ACTUAL<br>(including transfers) |  |
| JULY/AUG/SEPT | 2             | 1           | 1             | JULY/AUG/SEPT         | 150                     | 70                      | 15                                                 |  |
| OCT/NOV/DEC   | 1             | 0           | 0             | OCT/NOV/DEC           | 75                      | 2                       | 5                                                  |  |
| JAN/FEB/MAR   | 1             | 0           | 0             | JAN/FEB/MAR           | 75                      | 0                       | 0                                                  |  |
| APR/MAY/JUNE  | 1             | 0           | 0             | APR/MAY/JUNE          | 50                      | 0                       | 0                                                  |  |