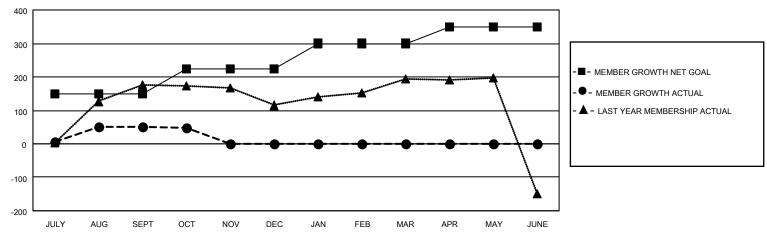

### GOALS AND ACTUAL MEMBERS CUMULATIVE

| DROPPED CLUBS: 1          |    | 18 CLUBS OF 80 ADDED 1 OR MORE<br>NEW MEMBERS | GENDER DISTRIBUTION  MALE 1,921 (71.33%) |              |       |
|---------------------------|----|-----------------------------------------------|------------------------------------------|--------------|-------|
| DROPPED MEMBERS           |    |                                               | FEMALE                                   | 772 (28.67%) |       |
| DECEASED                  | 6  | CLICK HERE FOR CUMULATIVE                     | TOTAL FAMILY UNIT MEMBERS                |              | 1,287 |
| CLUB CANCELLED 0 OTHER 13 |    | MEMBERSHIP DATA                               | FAMILY MEMBERS PAYING HALF               |              | 779   |
|                           |    |                                               |                                          |              | 119   |
| TOTAL                     | 19 |                                               |                                          |              |       |

## District 322 B2

| Clubs         |               |             |               | Members               |                         |                         |                                                    |  |
|---------------|---------------|-------------|---------------|-----------------------|-------------------------|-------------------------|----------------------------------------------------|--|
|               | RESULTS FOR   | R 2020-2021 |               | RESULTS FOR 2020-2021 |                         |                         |                                                    |  |
| QUARTER       | NEW CLUB GOAL | NEW CLUBS   | DROPPED CLUBS | QUARTER MEN           | MBER GROWTH NET<br>GOAL | MEMBER GROWTH<br>ACTUAL | DROPPED<br>MEMBERS ACTUAL<br>(including transfers) |  |
| JULY/AUG/SEPT | 2             | 1           | 1             | JULY/AUG/SEPT         | 150                     | 70                      | 15                                                 |  |
| OCT/NOV/DEC   | 1             | 0           | 0             | OCT/NOV/DEC           | 75                      | 2                       | 5                                                  |  |
| JAN/FEB/MAR   | 1             | 0           | 0             | JAN/FEB/MAR           | 75                      | 0                       | 0                                                  |  |
| APR/MAY/JUNE  | 1             | 0           | 0             | APR/MAY/JUNE          | 50                      | 0                       | 0                                                  |  |